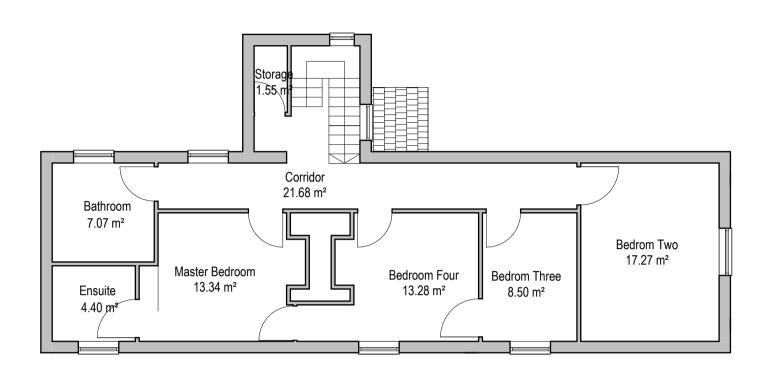

1 1:100 - Existing GF Plan

3 | 1 : 100 - Roof Plan

2 1:100 - Existing FF Plan

Norwich Western Link Road

GENERAL NOTES

Priciple Contractor.

a. This drawing is confidential and copyright and owned by WSP (Real Estate & Infrastructure) Ltd. and is for use on this site only unless contractually stated otherwise.
b. Dimensions are not to be scaled from this drawing. Discrepancies and / or ambiguities within this drawing, between it and information given elsewhere, must be reported immediately to the architect for clarification before proceeding.
c. Graphical representations of equipment on this drawing have been co-ordinated, but are approximations only. Please refer to the Specifications and / or Details for actual sizes, or specific contractor construction information where only design intent is provided.