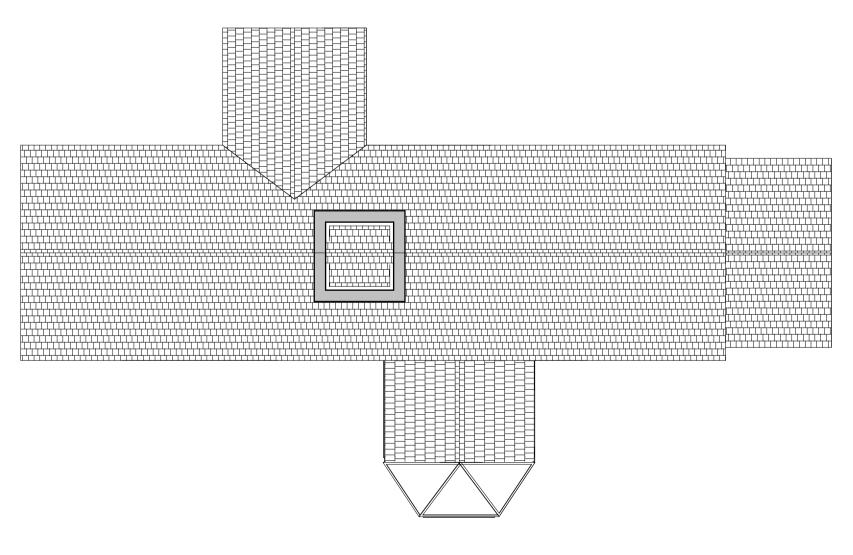

1 1:100 - Existing GF Plan

3 | 1 : 100 - Roof Plan

2 1:100 - Existing FF Plan

Norwich Western Link Road

GENERAL NOTES

Priciple Contractor.

a. This drawing is confidential and copyright and owned by WSP (Real Estate & Infrastructure) Ltd. and is for use on this site only unless contractually stated otherwise.
b. Dimensions are not to be scaled from this drawing. Discrepancies and / or ambiguities within this drawing, between it and information given elsewhere, must be reported immediately to the architect for clarification before proceeding.
c. Graphical representations of equipment on this drawing have been co-ordinated, but are approximations only. Please refer to the Specifications and / or Details for actual sizes, or specific contractor construction information where only design intent is provided.