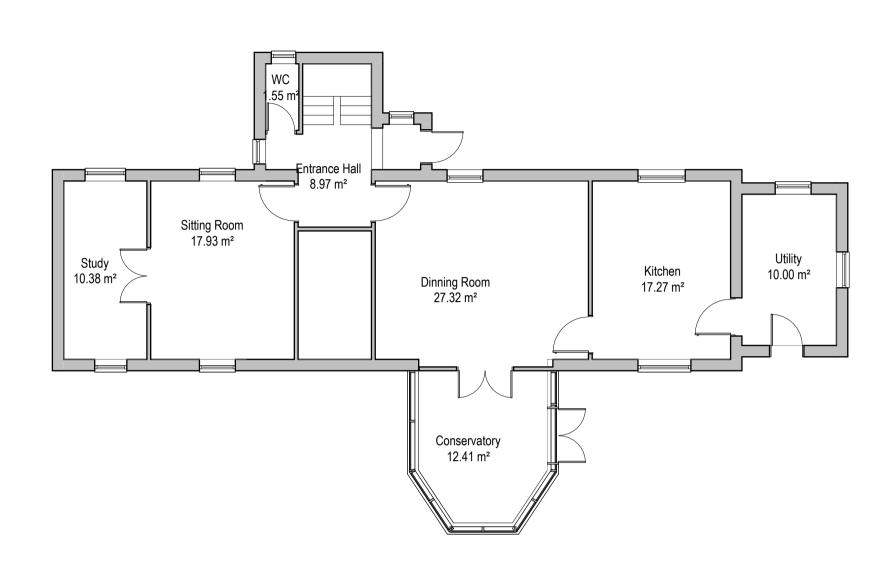

1 1:100 - Existing GF Plan

3 | 1 : 100 - Roof Plan

2 1:100 - Existing FF Plan

Norwich Western Link Road

GENERAL NOTES

Priciple Contractor.

a. This drawing is confidential and copyright and owned by WSP (Real Estate & Infrastructure) Ltd. and is for use on this site only unless contractually stated otherwise.
b. Dimensions are not to be scaled from this drawing. Discrepancies and / or ambiguities within this drawing, between it and information given elsewhere, must be reported immediately to the architect for clarification before proceeding.
c. Graphical representations of equipment on this drawing have been co-ordinated, but are approximations only. Please refer to the Specifications and / or Details for actual sizes, or specific contractor construction information where only design intent is provided.